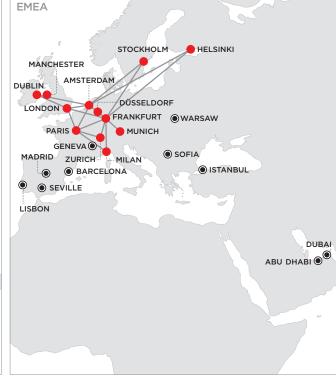

# PLATFORM EQUINIX IS BEING PHYSICALLY AND VIRTUALLY CONNECTED AROUND THE WORLD

Platform Equinix is underpinned by a portfolio of capabilities, providing global coverage and hosting the largest interconnected ecosystem of companies. **COVERAGE** 

by Equinix

5

Continents

24

Countries

**52** 

Metros

200

IBX® Data Centers\*\*

**ECOSYSTEMS** 

at Equinix

1,800+

Networks

2,900+

Cloud/IT Providers

750+

Content/Digital Media Providers

2,980+

Enterprises

<sup>\*\*</sup> indicates International Business Exchange™ (IBX®) data centers

All businesses are becoming globally distributed and need to be able to reach everywhere, interconnect everyone and integrate everything.