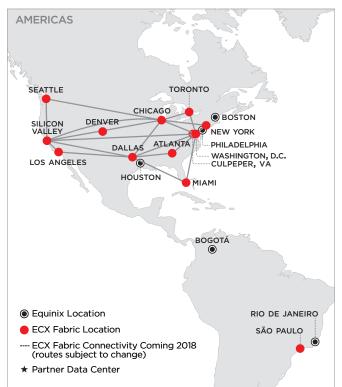

# PLATFORM EQUINIX IS BEING PHYSICALLY AND VIRTUALLY CONNECTED AROUND THE WORLD

Platform Equinix is underpinned by a portfolio of capabilities, providing global coverage and hosting the largest interconnected ecosystem of companies. **COVERAGE** 

by Equinix

5

Continents

24

Countries

**52** 

Metros

200

IBX® Data Centers\*\*

**ECOSYSTEMS** 

at Equinix

1,800+

Networks

2,900+

Cloud/IT Providers

750+

Content/Digital Media Providers

2,980+

Enterprises

<sup>\*\*</sup> indicates International Business Exchange™ (IBX®) data centers

All businesses are becoming globally distributed and need to be able to reach everywhere, interconnect everyone and integrate everything.